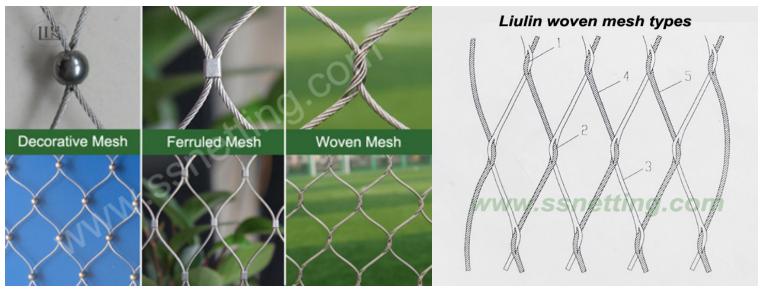

The stainless steel rope woven mesh are 100% hand-woven from the stainless steel wire ropes, the nodes appears the x-cross form

and has the fixed position, will not be shifted.

 $\triangle$  We have three types of stainless steel rope mesh, the woven mesh is our main products.

**Woven mesh**: The wire rope woven mesh is our **main products**, the order quantity are **90**% of total order and production. The wire rope woven mesh are widely used in many place you want.

**Decorative mesh:** Add decorative beads when woven the zoo mesh will become the decorative mesh, this kind of decorative mesh often used in decoration place.

Ferruled mesh: Using ferrules weldless connect the wire ropes can make the ferruled mesh, also used in decoration place usually.