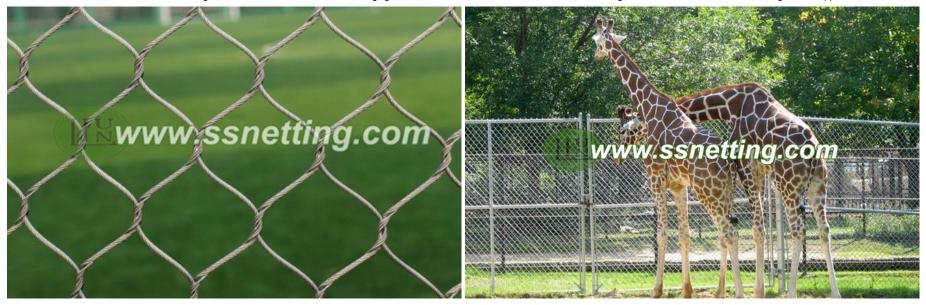

▼Application effect pictures about Zoo deer fencing mesh, Zebra barrier enclosure netting, giraffe netting mesh

△ The **zoo deer enclosure fence netting mesh** is a main application of the wire rope netting mesh, which are **hand-woven** by high quality AISI 304/316 stainless sreel multistrand wire ropes, using the wire rope diameter of 1.6mm, 2.0mm, 2.4mm. The mesh aperture have 38mm - 120mm many size. More Deer fencing mesh Specification details please check the **Next Tabs**.

△ The above pics are the deer fence project we did, it's a long fencing used for caging deer, zebra, and other herbivore animals You can use the stainless steel cable netting mesh make a beautiful Deer cage fence, Zebra fence mesh, Giraffe fence netting, deer exhibit protection mesh as you want, so we call the mesh said zoo mesh, zoo fencing, zoo netting, zoo enclosure, and so on.

△ The above pics are giraffe cage netting fence case in Hangzhou zoo, the giraffe fencing are not very high, but good sight.

The wire rope netting mesh is more stronger, safety, durable, flexible, and beautiful than the traditional mesh, no need the onerous facilities, you will make a free shape animal cage netting. Planting some rattan, will make a green protective screen, this also a landscape.