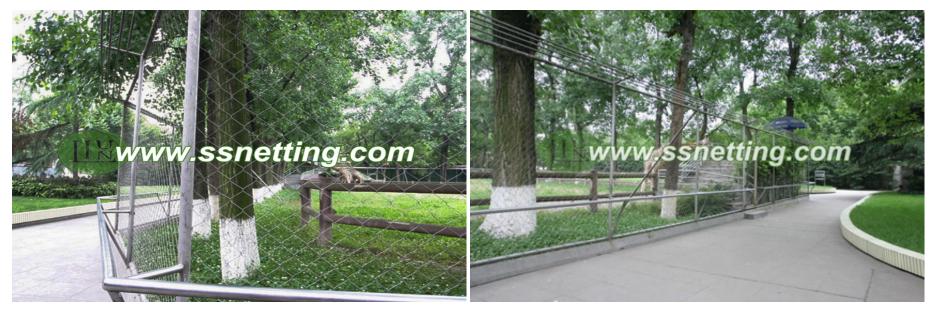

▼Application effect pictures about Zoo deer fencing mesh, Zebra barrier enclosure netting, giraffe netting mesh

△ The **zoo deer enclosure fence netting mesh** is a main application of the wire rope netting mesh, which are **hand-woven** by high quality AISI 304/316 stainless sreel multistrand wire ropes, using the wire rope diameter of 1.6mm, 2.0mm, 2.4mm. The mesh aperture have 38mm - 120mm many size. More Deer fencing mesh Specification details please check the **Next Tabs**.

△ The above pics are the deer fence project we did, it's a long fencing used for caging deer, zebra, and other herbivore animals You can use the stainless steel cable netting mesh make a beautiful Deer cage fence, Zebra fence mesh, Giraffe fence netting, deer exhibit protection mesh as you want, so we call the mesh said zoo mesh, zoo fencing, zoo netting, zoo enclosure, and so on.

△ As the deer animal fence netting mesh in zoos or parks, the safety are very important. Used this kind of stainless steel zoo deer enclosure

fence netting mesh, you are no need to worry the animals will destory the netting and out of the cage, and not worry the wind and snow break the animal fencing. We tested the Min.breaking load, the 2.4mm wire rope is 4080 Newtons. So the zoo mesh will wholly protect the visitors and animals security. After all, what is more important than security, right?