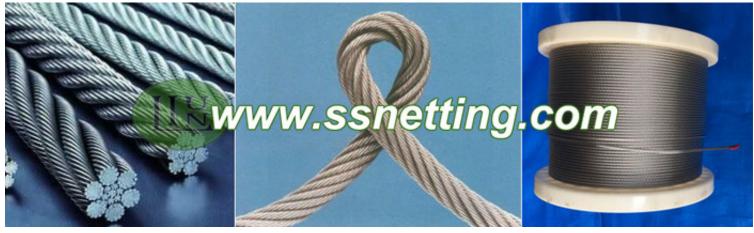

#### 2. Stainless steel wire ropes

Wire rope diameter: 1.2mm, 1.6mm, 2.0mm, 2.4mm, 3.2mm

Wire rope diameter: 3/64", 1/16", 5/64", 3/32", 1/8"

Min. breaking load (KN): 3.2mm - 7.32; 2.4mm - 4.08; 2.0mm - 3.10; 1.6mm - 2.12; 1.2mm - 1.19

Wire rope construction: 3.2mm - 7x19; all others - 7x7

 $\triangle$  Stainless steel Zoo mesh use the high quality **multistrand** wire ropes of 304 or 316 material