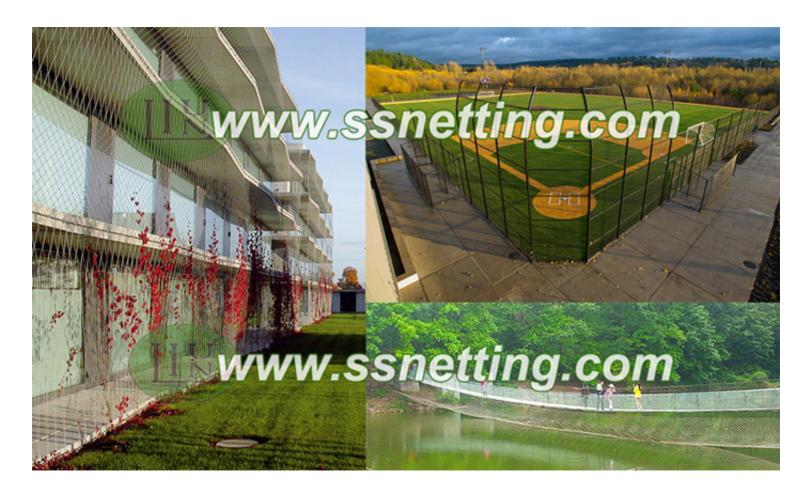

#### Zoo mesh for Architectural & Decoration

# (2) stadium fence, sports fencing, decoration mesh, bridges protective fence and so on

In addition to animal fencing & enclosure & netting, bird cage net, the wire cable mesh can also be used for exterior decoration mesh, engineering protection fence, bridge guardrail fencing, staircase handrail net, stadium fence, acrobatics fence, all kinds of security protection fence, municipal construction mesh, etc. numerous fields.