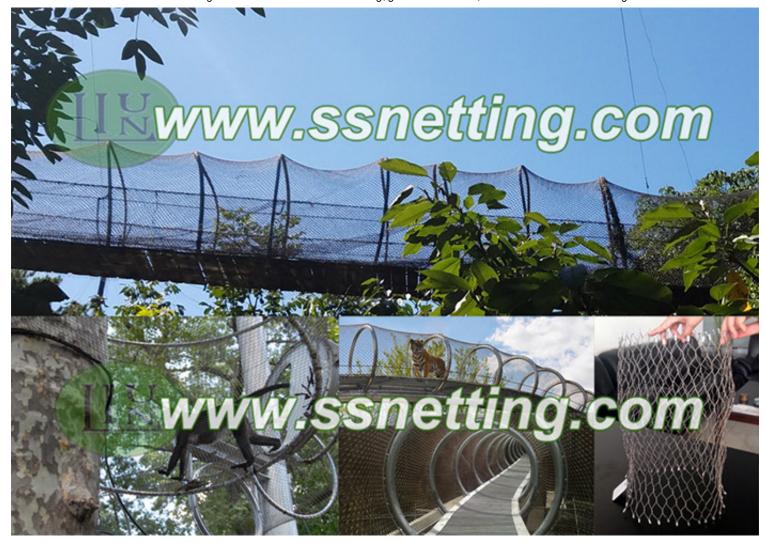

▼Application effect pictures about Zoo deer fencing mesh, Zebra barrier enclosure netting, giraffe netting mesh

△ The **zoo deer enclosure fence netting mesh** is a main application of the wire rope netting mesh, which are **hand-woven** by high quality AISI 304/316 stainless sreel multistrand wire ropes, using the wire rope diameter of 1.6mm, 2.0mm, 2.4mm. The mesh aperture have 38mm - 120mm many size. More Deer fencing mesh Specification details please check the **Next Tabs**.

△ The above pics are the deer fence project we did, it's a long fencing used for caging deer, zebra, and other herbivore animals You can use the stainless steel cable netting mesh make a beautiful Deer cage fence, Zebra fence mesh, Giraffe fence netting, deer exhibit protection mesh as you want, so we call the mesh said zoo mesh, zoo fencing, zoo netting, zoo enclosure, and so on.

△ As the deer animal fence netting mesh in zoos or parks, the safety are very important. Used this kind of stainless steel zoo deer enclosure

fence netting mesh, you are no need to worry the animals will destory the netting and out of the cage, and not worry the wind and snow break the animal fencing. We tested the Min.breaking load, the 2.4mm wire rope is 4080 Newtons. So the zoo mesh will wholly protect the visitors and animals security. After all, what is more important than security, right?

△ The above pics are giraffe cage netting fence case in Hangzhou zoo, the giraffe fencing are not very high, but good sight.

The wire rope netting mesh is more stronger, safety, durable, flexible, and beautiful than the traditional mesh, no need the onerous facilities, you will make a free shape animal cage netting. Planting some rattan, will make a green protective screen, this also a landscape.

### 5. Other application of stainless steel cable netting

Cylindrical cage netting mesh, animal channel fencing mesh, animal tunnel cage netting

(1) The tubular tunnel fence. As the flexibility of stainless steel wire rope woven mesh, make it can be used for tunnel and channel fence of the animal cages, We can directly woven into a tubular style, but not the later connection. Mainly applied for the monkey cage tunnel fence, tiger cages channel enclosure and etc. This way could give more fun to the animals, but not only a beautiful style. Of course, which could also be applied for the connection of two non-adjacent cages.