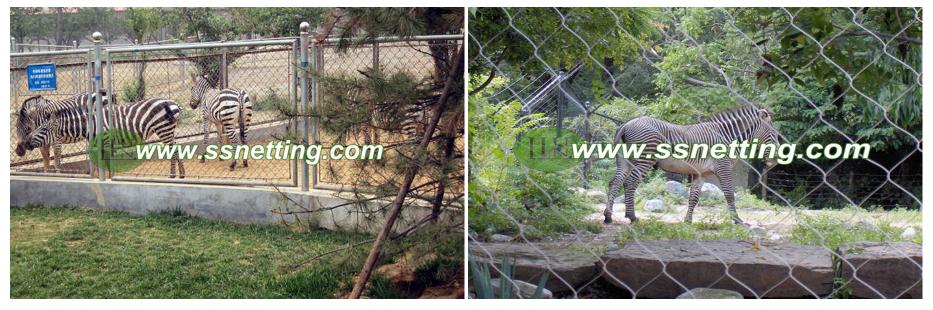

Zebra cage fence, Giraffe fence netting, Bison enclosure mesh, Buffalo fence, ox fence protection mesh, camel fence, llama fence net, antelope fence, hand woven guanaco fence safety mesh, hippopotamus fence, horse enclosure fence, lamb fence protective mesh, pig cage fence enclosure, pony fence netting, reindeer cage metal fence, rhinoceros fence mesh, sheep fence, water buffalo fence, yak enclosure netting, donkey fence, etc

△ The above pics are the deer fence project we did, it's a long fencing used for caging deer, zebra, and other herbivore animals You can use the stainless steel cable netting mesh make a beautiful Deer cage fence, Zebra fence mesh, Giraffe fence netting, deer exhibit protection mesh as you want, so we call the mesh said zoo mesh, zoo fencing, zoo netting, zoo enclosure, and so on.