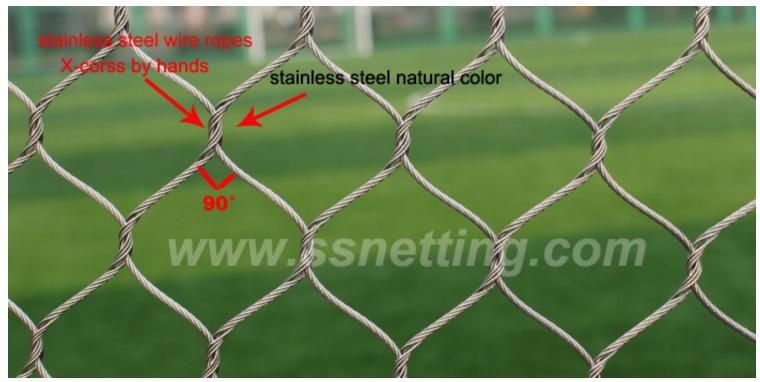

The stainless steel rope woven mesh are 100% hand-woven from the stainless steel wire ropes, the nodes appears the x-cross form

and has the fixed position, will not be shifted.

 $\triangle$  We have three types of stainless steel rope mesh, the woven mesh is our main products.

#### ① Stainless steel rope netting mesh aperture:

The wire rope netting mesh's holes are diamond, in natural state, the zoo mesh panels are conntracted, during the installation, it should be stretched until each angle reach **90 degree**, so that the zoo mesh panel could be installed successfully, this is the maximum use of state. Of course, there are customers to pursue more beautiful looking, stretching the mesh angle only to **60 degrees**, which is also workable, **if you** are about to purchase the mesh in **60 degrees mesh**, please specify before your placing of the order.

# 2 The color of the stainless steel rope woven mesh

Usually, the zoo netting mesh is in the plain **stainless steel natural color**. But, in order to meet some needs, some customers will have the zoo mesh in **black color**, but now, the workmanship of " black oxide " in China is not very good and stable. But we are still trying to solve this problem, not only the black oxide color, but also the **bronze color**, once we done that, we will update the relative information on the web page.

△ X-corssed hand woven mesh; the edge of the wire rope netting mesh