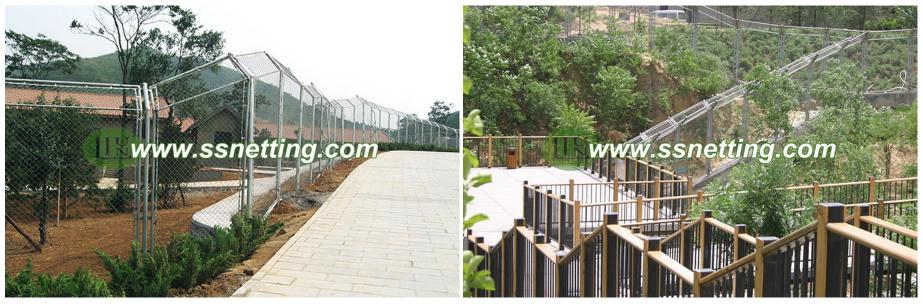

△ The above pics are the deer fence project we did, it's a long fencing used for caging deer, zebra, and other herbivore animals You can use the stainless steel cable netting mesh make a beautiful Deer cage fence, Zebra fence mesh, Giraffe fence netting, deer exhibit protection mesh as you want, so we call the mesh said zoo mesh, zoo fencing, zoo netting, zoo enclosure, and so on.

△ The above pics are giraffe cage netting fence case in Hangzhou zoo, the giraffe fencing are not very high, but good sight.

The wire rope netting mesh is more stronger, safety, durable, flexible, and beautiful than the traditional mesh, no need the onerous facilities, you will make a free shape animal cage netting. Planting some rattan, will make a green protective screen, this also a landscape.