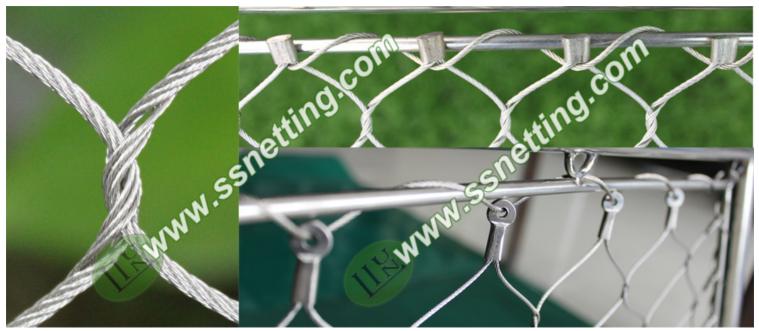

The stainless steel rope woven mesh are 100% hand-woven from the stainless steel wire ropes, the nodes appears the x-cross form

and has the fixed position, will not be shifted.

 $\triangle$  We have three types of stainless steel rope mesh, the woven mesh is our main products.

## 4 The edge of the wire rope netting mesh

The edge of the wire rope mesh connected by the ferrules, will **not loose**.

Furthermore, the ferrules in the edge of wire rope netting mesh could have an "eyes", which are of the higher material and workmanship cost, but could supply us an easier way to install the **zoo mesh**, and lookis more bueautiful. If you need that, please contact us so that we could calculate the extra cost of the ferrules with such "eyes ferrules".

△ X-corssed hand woven mesh; the edge of the wire rope netting mesh